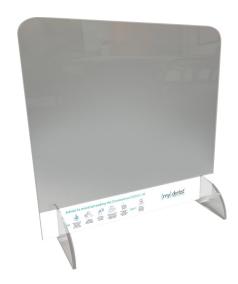

## **Countertop Safety Barriers**

Protect employees and customers from COVID-19 and other virus exposures by providing a barrier for those who work with the public or near others. Our countertop safety barriers provide physical separation to help maintain social distance and offer a durable, clear view.

| MODEL NO. | DESCRIPTION DIMENSIONS IN MM                                         | CASE PACK | COLOR |
|-----------|----------------------------------------------------------------------|-----------|-------|
| DCS-1010  | 1000 x 1000 5mm thick Acrylic Countertop Free Standing Sneeze Screen | 1         | clear |
| DCS-0606  | 600 x 600 3mm thick Desktop Acrylic Freestanding Sneeze Screen       | 1         | clear |
| DCS-1210  | 1200 x 1000 5mm thick Pop Up Acrylic Freestanding Sneeze Screen      | 1         | clear |