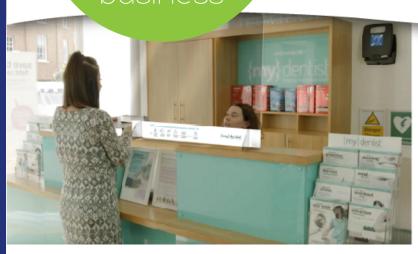

## **Countertop Safety Barriers**

Protect employees and customers from COVID-19 and other virus exposures by providing a barrier for those who work with the public or near others. Our countertop safety barriers provide physical separation to help maintain social distance and offer a durable, clear view.

## **Protect Against the Spread of Germs**

- Provides added protection from respiratory droplets for both the customer and employee
- Freestanding, easy to move and reposition in a variety of countertop settings